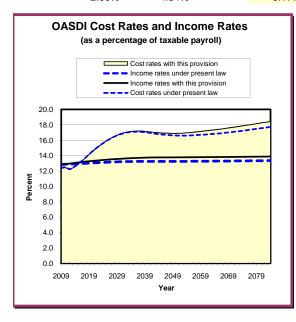

## Summary Measures and Graphs Category of Change: Coverage of Employment

Proposed Provision: Cover newly hired State and local government employees beginning in 2010.

Present Law

Long-Range Annual
Actuarial Balance in
Balance 75th Year

-2.00% -4.34%

 Change From Present Law in

 Long-Range
 Annual

 Actuarial
 Balance in 75th

 Balance
 Year

 0.17%
 -0.17%

Results with this provision

Long-Range Annual

Actuarial Balance in

Balance 75th Year

-1.83% -4.51%

Estimates based on the intermediate assumptions of the 2009 Trustees Report

Office of the Chief Actuary, Social Security December 17, 2009