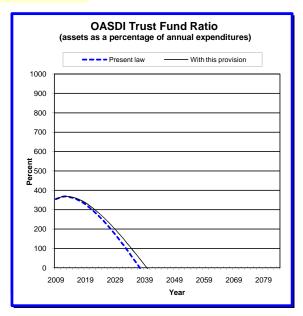

## Summary Measures and Graphs Category of Change: Coverage of Employment

Proposed Provision: Cover newly hired State and local government employees beginning in 2010.

Present Law

Long-Range Annual
Actuarial Balance in
Balance 75th Year

-2.00% -4.34%

 Change From Present Law in

 Long-Range
 Annual

 Actuarial
 Balance in 75th

 Balance
 Year

 0.17%
 -0.17%

Results with this provision

Long-Range Annual

Actuarial Balance in

Balance 75th Year

-1.83% -4.51%

Estimates based on the intermediate assumptions of the 2009 Trustees Report

Office of the Chief Actuary, Social Security December 17, 2009