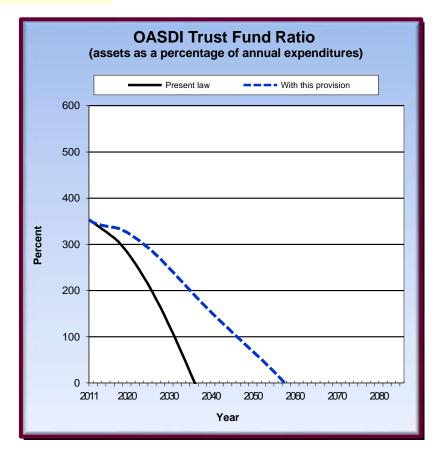

## Summary Measures and Graphs Category of Change: Cost-of-Living Adjustment

Proposed Provision: Starting December 2012, reduce the annual COLA by 1 percentage point.

Present Law

Long-Range Annual
Actuarial Balance in
Balance 75th Year
-2.22% -4.24%

| Change From Present Law in |                 |  |
|----------------------------|-----------------|--|
| Long-Range                 | Annual          |  |
| Actuarial                  | Balance in 75th |  |
| Balance                    | Year            |  |
| 1.64%                      | 2.23%           |  |

| Results with this provision |            |  |
|-----------------------------|------------|--|
| Long-Range                  | Annual     |  |
| Actuarial                   | Balance in |  |
| Balance                     | 75th Year  |  |
| -0.59%                      | -2.02%     |  |