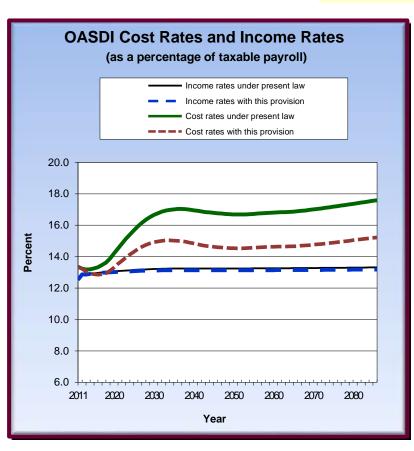

## Summary Measures and Graphs Category of Change: Cost-of-Living Adjustment

Proposed Provision: Starting December 2012, reduce the annual COLA by 1 percentage point.

Present Law

Long-Range Annual
Actuarial Balance in
Balance 75th Year
-2.22% -4.24%

| Change From Present Law in |                 |  |
|----------------------------|-----------------|--|
| Long-Range                 | Annual          |  |
| Actuarial                  | Balance in 75th |  |
| Balance                    | Year            |  |
| 1.64%                      | 2.23%           |  |

| Results with this provision |            |  |
|-----------------------------|------------|--|
| Long-Range                  | Annual     |  |
| Actuarial                   | Balance in |  |
| Balance                     | 75th Year  |  |
| -0.59%                      | -2.02%     |  |